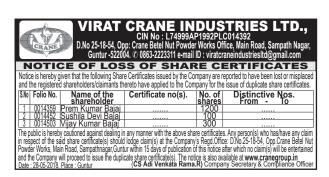

## NOTICE OF LOSS OF SHARE CERTIFICATES

Notice is hereby given that the following Share Certificates issued by the Company are reported to have been lost or misplaced and the registered shareholders/claimants thereto have applied to the Company for the issue of duplicate share certificates.

| S.No |         | Name of the<br>shareholder | Certificate no(s). | No. of shares | Distinctive Nos.<br>From - To |
|------|---------|----------------------------|--------------------|---------------|-------------------------------|
| 1    | 0014359 | Prem Kumar Bajaj           |                    | 1200          |                               |
| 2    | 0014452 | Sushila Devi Bajaj         |                    | 100           |                               |
| 3    | 0014503 | Vijay Kumar Bajaj          |                    | 300           |                               |